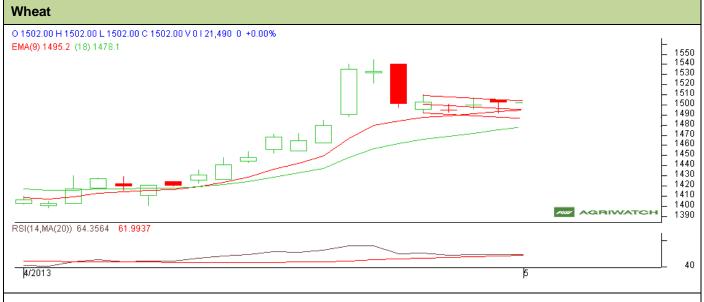

## **Technical Commentary:**

- Candlesticks chart shows sideward movement and depicts consolidation.
- In yesterday's trading session increase in OI and price indicate towards Long Buildup.
- Oscillator RSI is in neutral zone.
- Price closed above 9 and 18 days EMA.