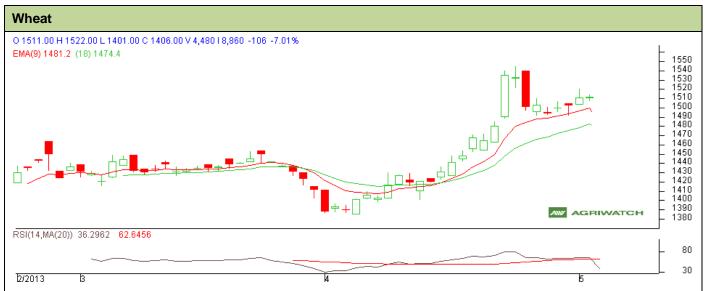

## **Technical Commentary:**

- Candlesticks chart shows sideward movement and depicts consolidation.
- In yesterday's trading session increase in OI, VOlume and price indicate towards Long Buildup.
- Oscillator RSI is in neutral zone.
- Price closed above 9 and 18 days EMA.

| Strategy: Stay Away                                    |       |      |      |       |      |           |      |
|--------------------------------------------------------|-------|------|------|-------|------|-----------|------|
| Intraday Supports & Resistances                        |       |      | S2   | S1    | PCP  | R1        | R2   |
| Wheat                                                  | NCDEX | June | 1492 | 1500  | 1519 | 1530      | 1544 |
| Intraday Trade Call*                                   |       |      | Call | Entry | T1   | <b>T2</b> | SL   |
| Wheat                                                  | NCDEX | June | Wait | -     | -    | -         | -    |
| *Do not carry forward the position until the next day. |       |      |      |       |      |           |      |