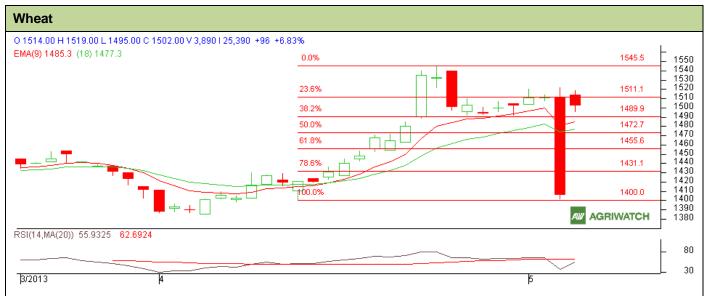

## **Technical Commentary:**

- Candlesticks chart shows sideward movement and depicts consolidation.
- In yesterday's trading session increase in OI, Volume and price indicate towards Long Buildup.
- Oscillator RSI is in neutral zone.
- Price closed above 9 and 18 days EMA.

| Strategy: | Call | from | ontry | امتحا |  |
|-----------|------|------|-------|-------|--|
| Strategy: | Sen  | irom | entry | ievei |  |

| 0.0                                                   |       |      |                |            |      |      |      |  |  |  |
|-------------------------------------------------------|-------|------|----------------|------------|------|------|------|--|--|--|
| Intraday Supports & Resistances                       |       |      | S <sub>2</sub> | S1         | PCP  | R1   | R2   |  |  |  |
| Wheat                                                 | NCDEX | June | 1472           | 1489       | 1502 | 1530 | 1544 |  |  |  |
| Intraday Trade Call*                                  |       | Call | Entry          | T1         | T2   | SL   |      |  |  |  |
| Wheat                                                 | NCDEX | June | Sell           | Below 1505 | 1499 | 1497 | 1510 |  |  |  |
| *Do not corry forward the position until the part day |       |      |                |            |      |      |      |  |  |  |