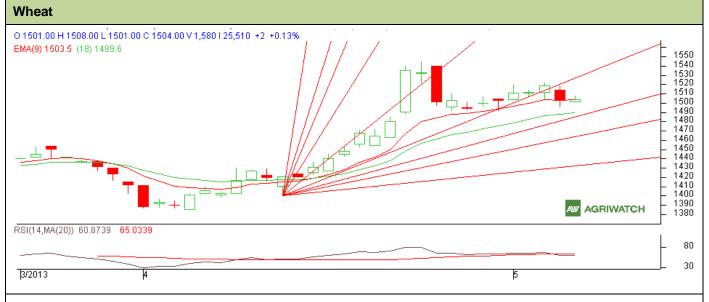

## **Technical Commentary:**

- Candlesticks chart shows downward movement and depicts bearishness.
- In yesterday's trading session increase in OI and price indicate towards Long Buildup.
- Oscillator RSI is in neutral zone.
- Price closed above 9 and 18 days EMA.

| Strategy: Sell from entry level                        |       |      |      |            |      |      |      |
|--------------------------------------------------------|-------|------|------|------------|------|------|------|
| Intraday Supports & Resistances                        |       |      | S2   | <b>S1</b>  | РСР  | R1   | R2   |
| Wheat                                                  | NCDEX | June | 1472 | 1489       | 1504 | 1530 | 1544 |
| Intraday Trade Call*                                   |       |      | Call | Entry      | T1   | T2   | SL   |
| Wheat                                                  | NCDEX | June | Sell | Below 1507 | 1500 | 1497 | 1512 |
| *Do not carry forward the position until the next day. |       |      |      |            |      |      |      |