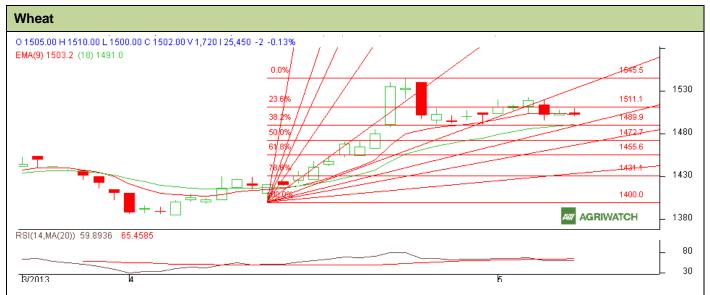

## **Technical Commentary:**

- Candlesticks chart shows downward movement and depicts bearishness.
- In yesterday's trading session fall in OI and price indicate towards Long Liquidation.
- Oscillator RSI is in neutral zone.
- Price closed between 9 and 18 days EMA.

|--|

| Intraday Supports & Resistances |       |      | S2   | S <sub>1</sub> | PCP  | R1   | R2   |  |
|---------------------------------|-------|------|------|----------------|------|------|------|--|
| Wheat                           | NCDEX | June | 1472 | 1489           | 1502 | 1530 | 1544 |  |
| Intraday Trade Call*            |       |      | Call | Entry          | T1   | T2   | SL   |  |
| Wheat                           | NCDEX | June | Sell | Below 1506     | 1500 | 1497 | 1511 |  |
| *D                              |       |      |      |                |      |      |      |  |