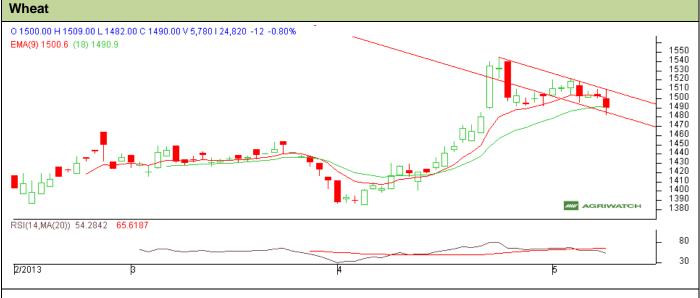

## **Technical Commentary:**

- Candlesticks chart shows downward movement and depicts bearishness.
- In yesterday's trading session fall in OI and price indicate towards Long Liquidation.
- Oscillator RSI is in neutral zone.
- Price closed below 9 and 18 days EMA.

| Strategy: Sell from entry level                        |       |      |           |            |      |      |      |
|--------------------------------------------------------|-------|------|-----------|------------|------|------|------|
| Intraday Supports & Resistances                        |       |      | <b>S2</b> | <b>S1</b>  | PCP  | R1   | R2   |
| Wheat                                                  | NCDEX | June | 1472      | 1480       | 1490 | 1510 | 1530 |
| Intraday Trade Call*                                   |       |      | Call      | Entry      | T1   | T2   | SL   |
| Wheat                                                  | NCDEX | June | Sell      | Below 1492 | 1486 | 1483 | 1497 |
| *Do not carry forward the position until the next day. |       |      |           |            |      |      |      |