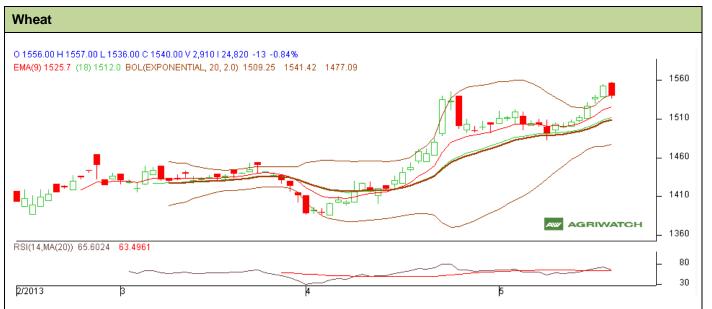

Commodity: Wheat Exchange: NCDEX Contract: June Expiry: June 20th, 2013

## **Technical Commentary:**

- Candlesticks chart shows bullish trend in the market.
- In yesterday's trading session fall in price, OI and Volume indicate towards Consolidation.
- Oscillator RSI is in neutral zone but nearing overbought zone.
- Price closed above 9 and 18 days EMA.

| Strategy: Sell from Entry Level                       |       |      |      |            |      |      |      |
|-------------------------------------------------------|-------|------|------|------------|------|------|------|
| Intraday Supports & Resistances                       |       |      | S2   | S1         | PCP  | R1   | R2   |
| Wheat                                                 | NCDEX | June | 1523 | 1528       | 1540 | 1555 | 1560 |
| Intraday Trade Call*                                  |       |      | Call | Entry      | T1   | T2   | SL   |
| Wheat                                                 | NCDEX | June | Sell | Below 1543 | 1536 | 1533 | 1549 |
| *Do not carry forward the position until the next day |       |      |      |            |      |      |      |