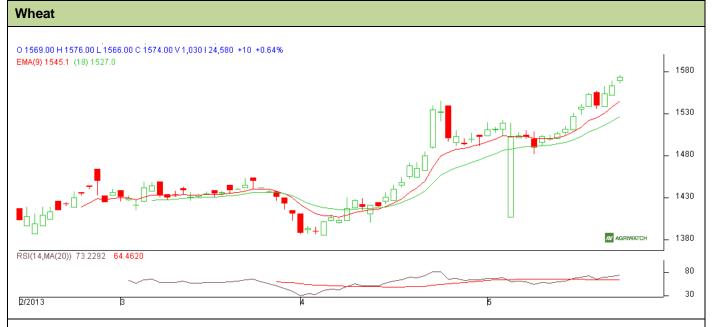

## **Technical Commentary:**

- Candlesticks chart shows bullish trend in the market.
- In vesterday's trading session increase in price, OI and Volume indicate towards Long buildup. •
- Oscillator RSI is in overbought zone.
- Price closed above 9 and 18 days EMA. •