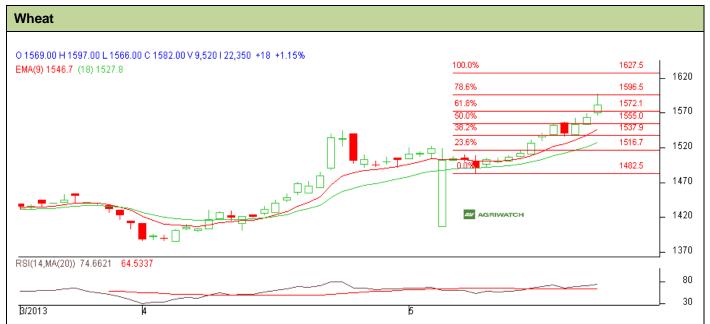

## **Technical Commentary:**

- Candlesticks chart shows bullish trend in the market.
- In yesterday's trading session increase in price but fall in OI indicate towards short covering.
- Oscillator RSI is in overbought zone.
- Price closed above 9 and 18 days EMA.

| Strategy: Buy from E | intry Level |
|----------------------|-------------|
|----------------------|-------------|

| Intraday Supports & Resistances                        |       |      | <b>S2</b> | S1        | PCP  | R1   | R2   |  |  |
|--------------------------------------------------------|-------|------|-----------|-----------|------|------|------|--|--|
| Wheat                                                  | NCDEX | June | 1555      | 1564      | 1582 | 1590 | 1596 |  |  |
| Intraday Trade Call*                                   |       |      | Call      | Entry     | T1   | T2   | SL   |  |  |
| Wheat                                                  | NCDEX | June | Buy       | 1574-1576 | 1580 | 1583 | 1570 |  |  |
| *Do not carry forward the position until the next day. |       |      |           |           |      |      |      |  |  |