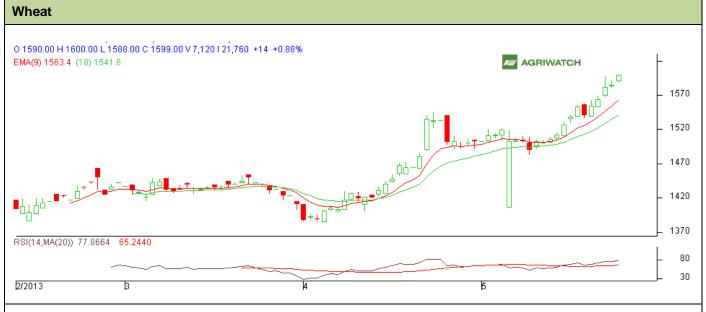

## **Technical Commentary:**

- Candlesticks chart shows bullish trend in the market.
- In yesterday's trading session increase in price but fall in OI indicate towards short covering.
- Oscillator RSI is in overbought zone.
- Price closed above 9 and 18 days EMA.

# Strategy: Buy from Entry Level

| Strategy buy nom Entry Lever                           |       |      |      |           |      |      |      |
|--------------------------------------------------------|-------|------|------|-----------|------|------|------|
| Intraday Supports & Resistances                        |       |      | S2   | <b>S1</b> | РСР  | R1   | R2   |
| Wheat                                                  | NCDEX | June | 1582 | 1590      | 1599 | 1605 | 1612 |
| Intraday Trade Call*                                   |       |      | Call | Entry     | T1   | T2   | SL   |
| Wheat                                                  | NCDEX | June | Buy  | 1596-1597 | 1601 | 1603 | 1593 |
| *Do not carry forward the position until the next day. |       |      |      |           |      |      |      |