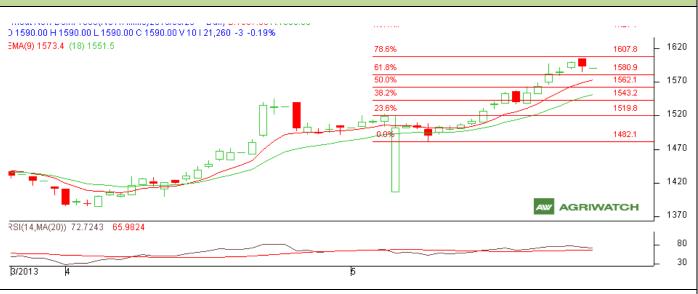

## **Technical Commentary:**

- Candlesticks chart shows bullish trend in the market.
- In yesterday's trading session fall in price and OI indicate towards Weak market.
- Oscillator RSI is in overbought zone.
- Price closed above 9 and 18 days EMA.

| Strategy: Sell from Entry Level |
|---------------------------------|
|                                 |

| Intraday Supports & Resistances                        |       |      | <b>S</b> 2 | <b>S</b> 1 | РСР  | R1   | R2   |  |
|--------------------------------------------------------|-------|------|------------|------------|------|------|------|--|
| Wheat                                                  | NCDEX | June | 1576       | 1580       | 1593 | 1600 | 1607 |  |
| Intraday Trade                                         |       | Call | Entry      | T1         | T2   | SL   |      |  |
| Wheat                                                  | NCDEX | June | Sell       | Below 1593 | 1587 | 1584 | 1595 |  |
| *Do not carry forward the position until the next day. |       |      |            |            |      |      |      |  |