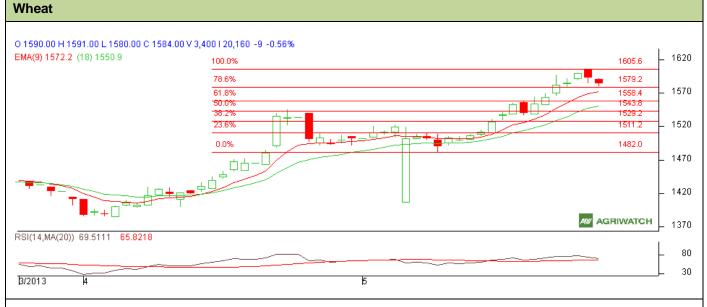

## **Technical Commentary:**

- Candlesticks chart shows bullish trend in the market.
- In yesterday's trading session fall in price, OI and Volume indicate towards Consolidation.
- Oscillator RSI nearing overbought zone.
- Price closed above 9 and 18 days EMA.

| Strategy: Sell from Entry Level                        |       |      |      |            |      |      |      |
|--------------------------------------------------------|-------|------|------|------------|------|------|------|
| Intraday Supports & Resistances                        |       |      | S2   | <b>S1</b>  | РСР  | R1   | R2   |
| Wheat                                                  | NCDEX | June | 1558 | 1568       | 1584 | 1600 | 1607 |
| Intraday Trade Call*                                   |       |      | Call | Entry      | T1   | T2   | SL   |
| Wheat                                                  | NCDEX | June | Sell | Below 1589 | 1581 | 1577 | 1595 |
| *Do not carry forward the position until the next day. |       |      |      |            |      |      |      |