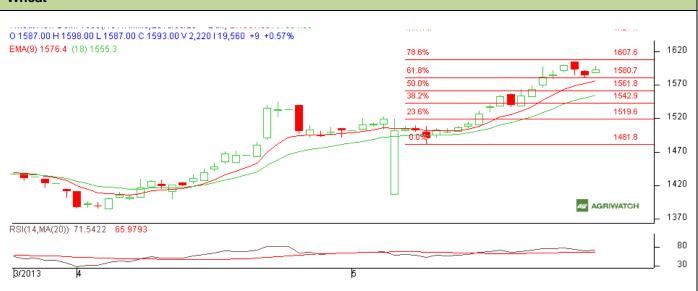

## **Technical Commentary:**

- Candlesticks chart shows sideways movement in the market.
- In yesterday's trading session fall in price but increase in OI indicates towards Short covering.
- Oscillator RSI in overbought zone.
- Price closed above 9 and 18 days EMA.

| Strategy: Buy from Entry Level                         |       |      |      |            |      |      |      |
|--------------------------------------------------------|-------|------|------|------------|------|------|------|
| Intraday Supports & Resistances                        |       |      | S2   | <b>S</b> 1 | РСР  | R1   | R2   |
| Wheat                                                  | NCDEX | June | 1577 | 1581       | 1593 | 1602 | 1608 |
| Intraday Trade Call*                                   |       |      | Call | Entry      | T1   | T2   | SL   |
| Wheat                                                  | NCDEX | June | Buy  | 1589-1590  | 1595 | 1599 | 1585 |
| *Do not carry forward the position until the next day. |       |      |      |            |      |      |      |