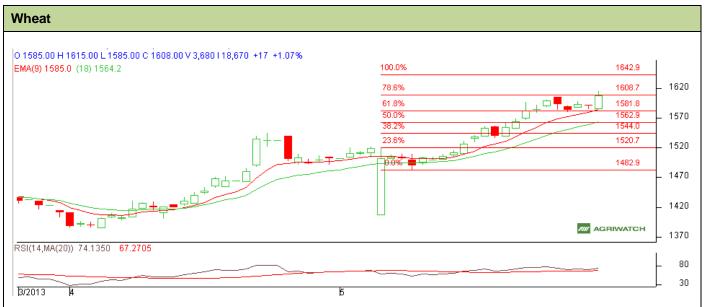

## **Technical Commentary:**

- Candlesticks chart shows sideways movement in the market.
- In yesterday's trading session fall in OI but rise in price indicates towards Short Buildup.
- Oscillator RSI in overbought zone.
- Price closed above 9 and 18 days EMA.

| Strategy: Sell from Entry Level                        |       |      |           |            |      |           |      |
|--------------------------------------------------------|-------|------|-----------|------------|------|-----------|------|
| Intraday Supports & Resistances                        |       |      | <b>S2</b> | S1         | PCP  | R1        | R2   |
| Wheat                                                  | NCDEX | June | 1581      | 1585       | 1608 | 1620      | 1625 |
| Intraday Trade Call*                                   |       |      | Call      | Entry      | T1   | <b>T2</b> | SL   |
| Wheat                                                  | NCDEX | June | Sell      | Below 1610 | 1600 | 1595      | 1618 |
| *Do not carry forward the position until the next day. |       |      |           |            |      |           |      |