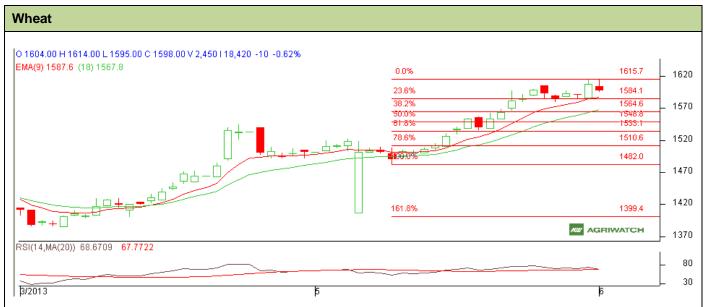

## **Technical Commentary:**

- Candlesticks chart shows sideways movement in the market.
- In yesterday's trading session fall in OI and price indicates towards Long Liquidation.
- Oscillator RSI is nearing overbought zone.
- Price closed above 9 and 18 days EMA.

| Strategy: Sell from Entry Level                        |       |      |           |            |      |           |      |
|--------------------------------------------------------|-------|------|-----------|------------|------|-----------|------|
| Intraday Supports & Resistances                        |       |      | <b>S2</b> | S1         | PCP  | R1        | R2   |
| Wheat                                                  | NCDEX | June | 1581      | 1585       | 1598 | 1620      | 1625 |
| Intraday Trade Call*                                   |       |      | Call      | Entry      | T1   | <b>T2</b> | SL   |
| Wheat                                                  | NCDEX | June | Sell      | Below 1605 | 1595 | 1590      | 1614 |
| *Do not carry forward the position until the next day. |       |      |           |            |      |           |      |