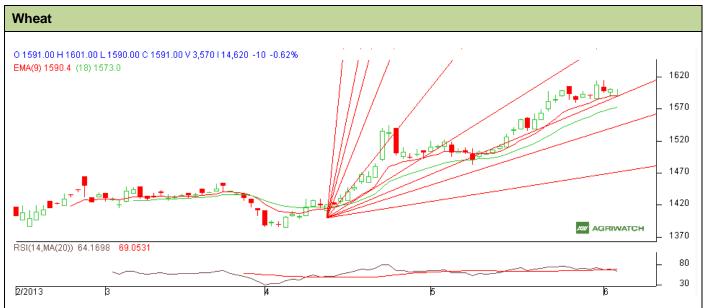

## **Technical Commentary:**

- Candlesticks chart shows sideways movement in the market.
- In yesterday's trading session fall in OI, Volume and price indicates towards Consolidation.
- Oscillator RSI is in neutral zone.
- Price closed above 9 and 18 days EMA.

| Strategy: Sell from Entry Level                        |       |      |      |            |      |      |      |
|--------------------------------------------------------|-------|------|------|------------|------|------|------|
| Intraday Supports & Resistances                        |       |      | S2   | S1         | PCP  | R1   | R2   |
| Wheat                                                  | NCDEX | June | 1567 | 1576       | 1591 | 1620 | 1625 |
| Intraday Trade Call*                                   |       |      | Call | Entry      | T1   | T2   | SL   |
| Wheat                                                  | NCDEX | June | Sell | Below 1595 | 1585 | 1580 | 1604 |
| *Do not carry forward the position until the next day. |       |      |      |            |      |      |      |