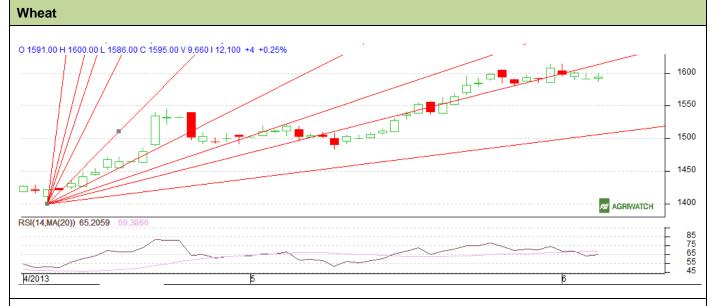

## **Technical Commentary:**

- Candlesticks chart shows sideways movement in the market.
- In yesterday's trading session fall in OI and rise in price indicates towards Short covering.
- Oscillator RSI is in neutral zone.
- Price closed above 9 and 18 days EMA.

| Strategy: Stay Away                                    |       |      |           |            |      |      |      |
|--------------------------------------------------------|-------|------|-----------|------------|------|------|------|
| Intraday Supports & Resistances                        |       |      | <b>S2</b> | <b>S</b> 1 | РСР  | R1   | R2   |
| Wheat                                                  | NCDEX | June | 1567      | 1576       | 1595 | 1615 | 1620 |
| Intraday Trade Call*                                   |       |      | Call      | Entry      | T1   | T2   | SL   |
| Wheat                                                  | NCDEX | June | Wait      | -          | -    | -    | -    |
| *Do not carry forward the position until the next day. |       |      |           |            |      |      |      |