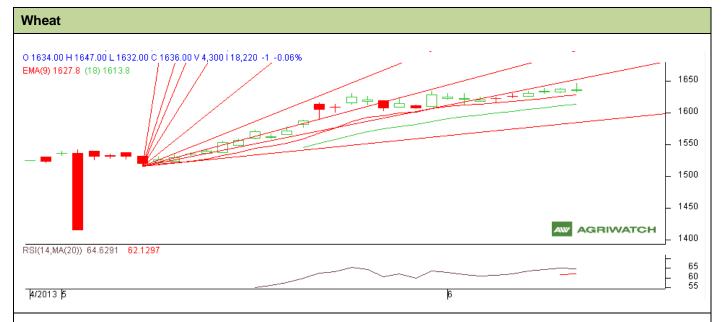

## **Technical Commentary:**

- Candlesticks chart shows upward movement in the market.
- In yesterday's trading session rise in OI and fall in price indicates towards Short buildup.
- Oscillator RSI is in overbought zone.
- Price closed above 9 and 18 days EMA.
- Last Candle stick Doji shows indecision among market participants.

| Strategy: Buy from entry level                         |       |      |           |           |      |      |      |
|--------------------------------------------------------|-------|------|-----------|-----------|------|------|------|
| Intraday Supports & Resistances                        |       |      | <b>S2</b> | <b>S1</b> | РСР  | R1   | R2   |
| Wheat                                                  | NCDEX | June | 1607      | 1618      | 1632 | 1645 | 1650 |
| Intraday Trade Call*                                   |       |      | Call      | Entry     | T1   | T2   | SL   |
| Wheat                                                  | NCDEX | June | Buy       | 1630-1632 | 1638 | 1642 | 1625 |
| *Do not carry forward the position until the next day. |       |      |           |           |      |      |      |