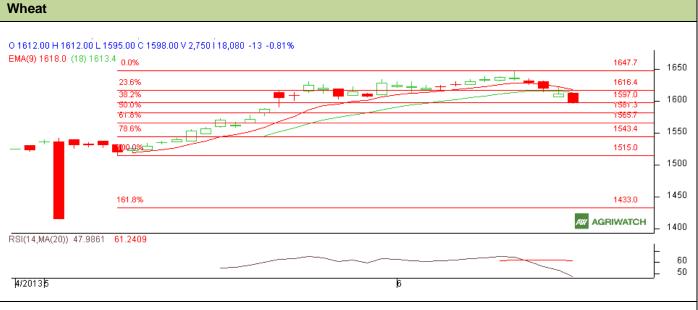

## **Technical Commentary:**

- Candlesticks chart shows downward movement in the market.
- In yesterday's trading session fall in OI and price indicates long liquidation.
- Oscillator RSI is in neutral zone.
- Price closed below 9 and 18 days EMA.

| Strategy: Sell from entry level                        |       |      |           |            |      |      |      |
|--------------------------------------------------------|-------|------|-----------|------------|------|------|------|
| Intraday Supports & Resistances                        |       |      | <b>S2</b> | <b>S1</b>  | РСР  | R1   | R2   |
| Wheat                                                  | NCDEX | July | 1581      | 1585       | 1598 | 1612 | 1619 |
| Intraday Trade Call*                                   |       |      | Call      | Entry      | T1   | T2   | SL   |
| Wheat                                                  | NCDEX | July | Sell      | Below 1602 | 1594 | 1590 | 1609 |
| *Do not carry forward the position until the next day. |       |      |           |            |      |      |      |