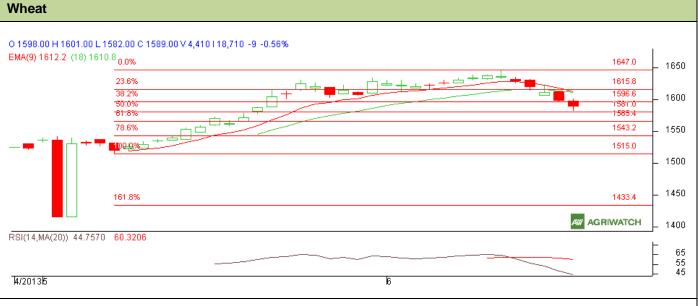

## **Technical Commentary:**

- Candlesticks chart shows downward movement in the market.
- In yesterday's trading session increase in OI and fall in price indicates short buildup.
- Oscillator RSI is in neutral zone.
- Price closed below 9 and 18 days EMA.

### Strategy: Buy near entry level

| Strategy. Buy near entry level                         |       |      |      |            |      |      |      |
|--------------------------------------------------------|-------|------|------|------------|------|------|------|
| Intraday Supports & Resistances                        |       |      | S2   | <b>S1</b>  | РСР  | R1   | R2   |
| Wheat                                                  | NCDEX | July | 1565 | 1571       | 1589 | 1612 | 1619 |
| Intraday Trade Call*                                   |       |      | Call | Entry      | T1   | T2   | SL   |
| Wheat                                                  | NCDEX | July | Buy  | Above 1585 | 1595 | 1600 | 1576 |
| *Do not carry forward the position until the next day. |       |      |      |            |      |      |      |