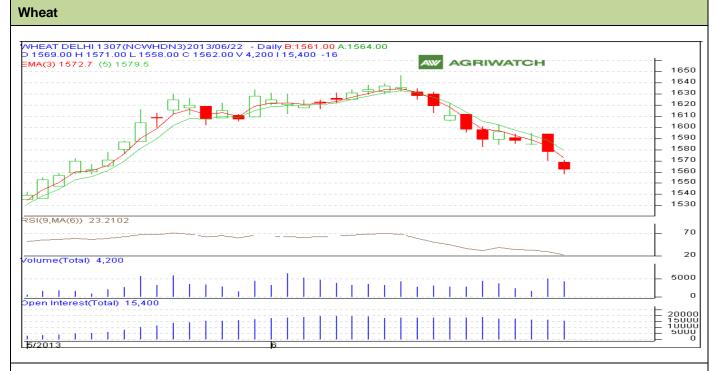

## **Technical Commentary:**

- Candlesticks chart shows downward movement in the market.
- In yesterday's trading session fall in OI, Volume supported by price indicates consolidation.
- Oscillator RSI is in oversold zone.
- Price closed below 9 and 18 days EMA.

| Strategy: Sell near entry level                        |       |      |      |            |      |      |      |
|--------------------------------------------------------|-------|------|------|------------|------|------|------|
| Intraday Supports & Resistances                        |       |      | S2   | <b>S</b> 1 | РСР  | R1   | R2   |
| Wheat                                                  | NCDEX | July | 1542 | 1550       | 1562 | 1591 | 1601 |
| Intraday Trade Call*                                   |       |      | Call | Entry      | T1   | T2   | SL   |
| Wheat                                                  | NCDEX | July | Sell | Below 1566 | 1561 | 1558 | 1570 |
| *Do not carry forward the position until the next day. |       |      |      |            |      |      |      |