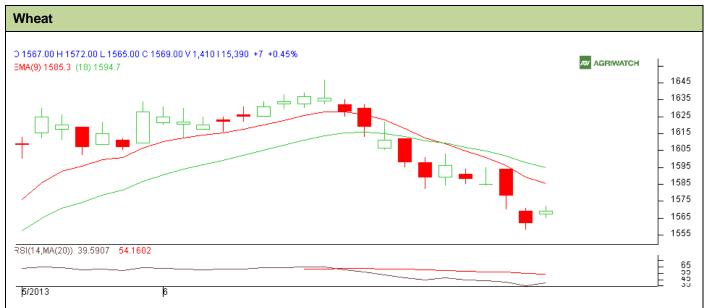

## **Technical Commentary:**

- Candlesticks chart shows downward movement in the market.
- In yesterday's trading session fall in OI and price indicates short covering.
- Oscillator RSI is in neutral zone.
- Price closed below 9 and 18 days EMA.

| Strategy: Sell near entry level                        |       |      |      |            |      |      |      |
|--------------------------------------------------------|-------|------|------|------------|------|------|------|
| Intraday Supports & Resistances                        |       |      | S2   | S1         | PCP  | R1   | R2   |
| Wheat                                                  | NCDEX | July | 1558 | 1561       | 1569 | 1585 | 1592 |
| Intraday Trade Call*                                   |       |      | Call | Entry      | T1   | T2   | SL   |
| Wheat                                                  | NCDEX | July | Sell | Below 1575 | 1568 | 1564 | 1581 |
| *Do not carry forward the position until the next day. |       |      |      |            |      |      |      |