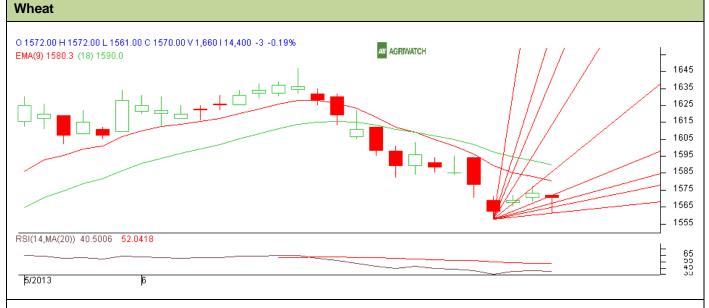

### **Technical Commentary:**

- Candlesticks chart shows sideways movement in the market.
- In yesterday's trading session fall in OI and price indicates Long liquidation.
- Oscillator RSI is in neutral zone.
- Price closed below 9 and 18 days EMA.

## Strategy: Buy near entry level

| Strategy. Buy hear entry level                         |       |      |      |            |      |      |      |
|--------------------------------------------------------|-------|------|------|------------|------|------|------|
| Intraday Supports & Resistances                        |       |      | S2   | <b>S</b> 1 | РСР  | R1   | R2   |
| Wheat                                                  | NCDEX | July | 1556 | 1560       | 1570 | 1585 | 1592 |
| Intraday Trade Call*                                   |       |      | Call | Entry      | T1   | T2   | SL   |
| Wheat                                                  | NCDEX | July | Buy  | 1568-1570  | 1575 | 1578 | 1562 |
| *Do not carry forward the position until the next day. |       |      |      |            |      |      |      |