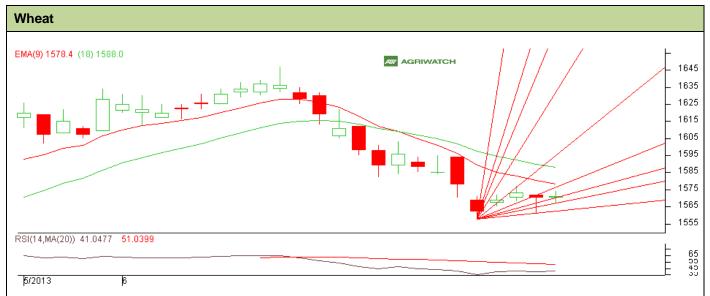

## **Technical Commentary:**

- Candlesticks chart shows sideways movement in the market.
- In yesterday's trading session fall in OI and rise in price indicates short covering.
- Oscillator RSI is in neutral zone.
- Price closed below 9 and 18 days EMA.

## Strategy: Buy near entry level

| Intraday Supports & Resistances                        |       |      | S2   | S1        | PCP  | R1        | R2   |
|--------------------------------------------------------|-------|------|------|-----------|------|-----------|------|
| Wheat                                                  | NCDEX | July | 1556 | 1560      | 1570 | 1585      | 1592 |
| Intraday Trade Call*                                   |       |      | Call | Entry     | T1   | <b>T2</b> | SL   |
| Wheat                                                  | NCDEX | July | Buy  | 1568-1570 | 1575 | 1578      | 1562 |
| *Do not carry forward the position until the next day. |       |      |      |           |      |           |      |