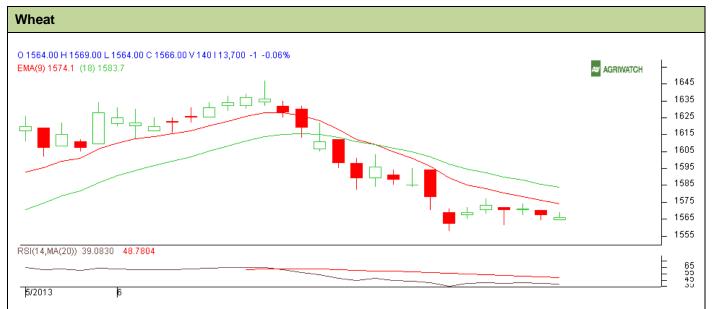

## **Technical Commentary:**

- Candlesticks chart shows sideways movement in the market.
- In yesterday's trading session fall in OI and price indicates long liquidation.
- Oscillator RSI is in neutral zone.
- Price closed below 9 and 18 days EMA.

| Strategy: Buy near entry level                         |       |      |      |           |      |           |      |
|--------------------------------------------------------|-------|------|------|-----------|------|-----------|------|
| Intraday Supports & Resistances                        |       |      | S2   | S1        | PCP  | R1        | R2   |
| Wheat                                                  | NCDEX | July | 1550 | 1555      | 1566 | 1582      | 1590 |
| Intraday Trade Call*                                   |       |      | Call | Entry     | T1   | <b>T2</b> | SL   |
| Wheat                                                  | NCDEX | July | Buy  | 1565-1567 | 1573 | 1577      | 1558 |
| *Do not carry forward the position until the next day. |       |      |      |           |      |           |      |