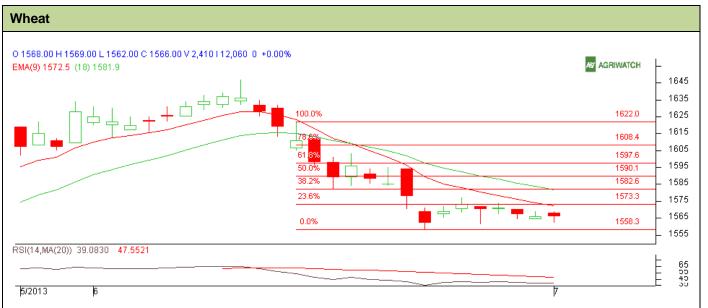

## **Technical Commentary:**

- Candlesticks chart shows sideways movement in the market.
- In yesterday's trading session fall in OI and price indicates long liquidation.
- Oscillator RSI is in neutral zone.
- Price closed below 9 and 18 days EMA.

| Strategy: Sell near entry level                        |       |      |      |            |      |      |      |
|--------------------------------------------------------|-------|------|------|------------|------|------|------|
| Intraday Supports & Resistances                        |       |      | S2   | S1         | PCP  | R1   | R2   |
| Wheat                                                  | NCDEX | July | 1550 | 1555       | 1566 | 1582 | 1590 |
| Intraday Trade Call*                                   |       |      | Call | Entry      | T1   | T2   | SL   |
| Wheat                                                  | NCDEX | July | Sell | Below 1569 | 1562 | 1559 | 1575 |
| *Do not carry forward the position until the next day. |       |      |      |            |      |      |      |