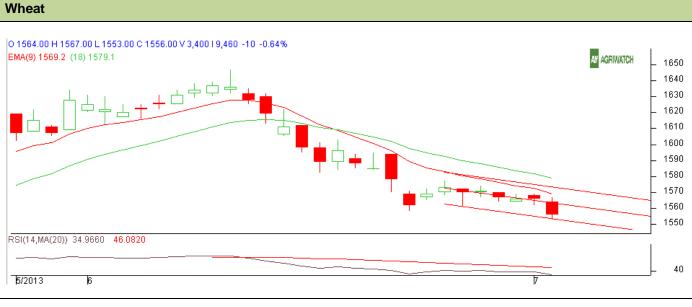

## **Technical Commentary:**

- Candlesticks chart shows sideways movement in the market.
- In yesterday's trading session fall in OI and price indicates long liquidation.
- Oscillator RSI is in neutral zone but nearing oversold region.
- Price closed below 9 and 18 days EMA.

## Strategy: Sell near entry level

| Strategy. Sen near entry level                         |       |      |           |            |      |      |      |
|--------------------------------------------------------|-------|------|-----------|------------|------|------|------|
| Intraday Supports & Resistances                        |       |      | <b>S2</b> | <b>S1</b>  | РСР  | R1   | R2   |
| Wheat                                                  | NCDEX | July | 1545      | 1548       | 1556 | 1582 | 1590 |
| Intraday Trade Call*                                   |       |      | Call      | Entry      | T1   | T2   | SL   |
| Wheat                                                  | NCDEX | July | Sell      | Below 1561 | 1553 | 1550 | 1568 |
| *Do not carry forward the position until the next day. |       |      |           |            |      |      |      |