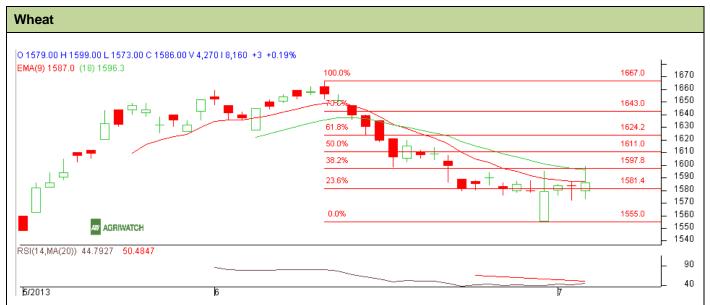

## **Technical Commentary:**

- Candlesticks chart shows sideways movement in the market.
- In yesterday's trading session rise in OI and price indicates long buildup.
- Oscillator RSI is in neutral zone.
- Price closed below 9 and 18 days EMA.

| Strategy: Buy near entry level                         |       |        |      |            |      |           |      |
|--------------------------------------------------------|-------|--------|------|------------|------|-----------|------|
| Intraday Supports & Resistances                        |       |        | S2   | S1         | PCP  | R1        | R2   |
| Wheat                                                  | NCDEX | August | 1565 | 1572       | 1586 | 1597      | 1600 |
| Intraday Trade Call*                                   |       |        | Call | Entry      | T1   | <b>T2</b> | SL   |
| Wheat                                                  | NCDEX | August | Buy  | Above 1581 | 1588 | 1591      | 1576 |
| *Do not carry forward the position until the next day. |       |        |      |            |      |           |      |