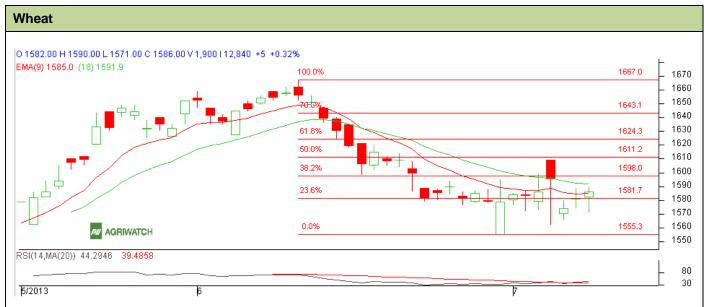

## **Technical Commentary:**

- Candlesticks chart shows sideways movement in the market.
- In yesterday's trading session rise in OI and rise indicates long buildup.
- Oscillator RSI is in neutral zone.
- Price closed below 9 and 18 days EMA.

| Strategy: Sell near entry level                        |       |        |      |            |      |      |      |
|--------------------------------------------------------|-------|--------|------|------------|------|------|------|
| Intraday Supports & Resistances                        |       |        | S2   | S1         | PCP  | R1   | R2   |
| Wheat                                                  | NCDEX | August | 1565 | 1572       | 1586 | 1598 | 1603 |
| Intraday Trade Call*                                   |       |        | Call | Entry      | T1   | T2   | SL   |
| Wheat                                                  | NCDEX | August | Sell | Below 1590 | 1582 | 1578 | 1597 |
| *Do not carry forward the position until the next day. |       |        |      |            |      |      |      |