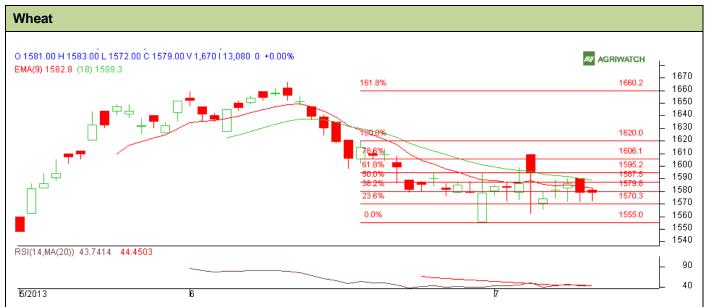

## **Technical Commentary:**

- Candlesticks chart shows sideways movement in the market.
- Oscillator RSI is in neutral zone.
- Price closed below 9 and 18 days EMA.

## Strategy: Sell near entry level

| T1 1 C                                                 | 0 D: 1 |        | Co.  | C.             | DCD       | D.        | D a  |
|--------------------------------------------------------|--------|--------|------|----------------|-----------|-----------|------|
| Intraday Supports & Resistances                        |        |        | S2   | S <sub>1</sub> | PCP       | R1        | R2   |
| Wheat                                                  | NCDEX  | August | 1555 | 1566           | 1579      | 1590      | 1595 |
| Intraday Trade Call*                                   |        |        | Call | Entry          | <b>T1</b> | <b>T2</b> | SL   |
| Wheat                                                  | NCDEX  | August | Sell | Below 1583     | 1574      | 1570      | 1588 |
| *Do not carry forward the position until the next day. |        |        |      |                |           |           |      |