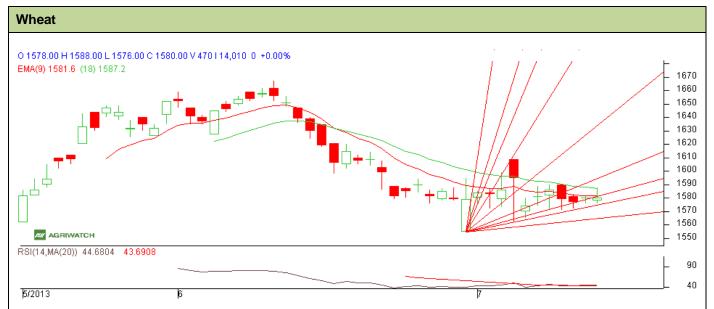

## **Technical Commentary:**

- Candlesticks chart shows sideways movement in the market.
- In yesterday's trading rise in OI and Price indicate long buildup.
- Oscillator RSI is in neutral zone.
- Price closed below 9 and 18 days EMA.

|  | <b>Strategy:</b> | Buy | near | entry | level |
|--|------------------|-----|------|-------|-------|
|--|------------------|-----|------|-------|-------|

| Intraday Supports & Resistances                        |       |        | S2    | S1        | PCP       | R1   | R2   |  |  |
|--------------------------------------------------------|-------|--------|-------|-----------|-----------|------|------|--|--|
| Wheat                                                  | NCDEX | August | 1567  | 1570      | 1580      | 1598 | 1605 |  |  |
| Intraday Trade Call*                                   |       | Call   | Entry | T1        | <b>T2</b> | SL   |      |  |  |
| Wheat                                                  | NCDEX | August | Buy   | 1577-1579 | 1585      | 1589 | 1572 |  |  |
| *Do not carry forward the position until the next day. |       |        |       |           |           |      |      |  |  |