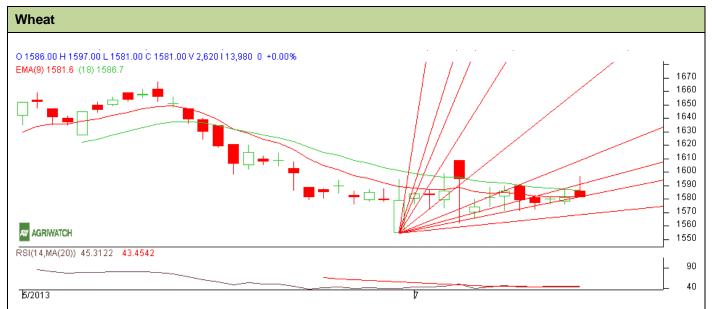

## **Technical Commentary:**

- Candlesticks chart shows sideways movement in the market.
- In yesterday's trading rise in OI and Price indicate long buildup.
- Oscillator RSI is in neutral zone.
- Price closed below 9 and 18 days EMA.

| <b>Strategy:</b> | Buv | near | entry | level |
|------------------|-----|------|-------|-------|
|                  |     |      |       |       |

| Intraday Supports & Resistances                        |       | S2     | S1    | PCP        | R1   | R2   |      |  |  |
|--------------------------------------------------------|-------|--------|-------|------------|------|------|------|--|--|
| Wheat                                                  | NCDEX | August | 1572  | 1580       | 1591 | 1605 | 1609 |  |  |
| Intraday Trade Call*                                   |       | Call   | Entry | T1         | T2   | SL   |      |  |  |
| Wheat                                                  | NCDEX | August | Buy   | Above 1588 | 1596 | 1600 | 1584 |  |  |
| *Do not carry forward the position until the next day. |       |        |       |            |      |      |      |  |  |