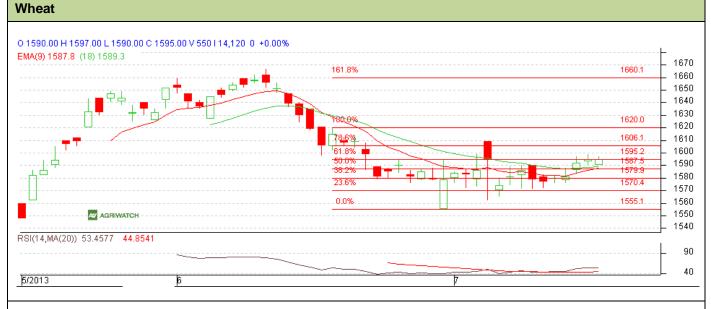

## **Technical Commentary:**

- Candlesticks chart shows upward movement in the market.
- In yesterday's trading rise in OI and Price indicate long buildup.
- Oscillator RSI is in neutral zone.
- Price closed above 9 and 18 days EMA.

| Strategy: Buy near entry level                         |       |        |           |            |      |      |      |
|--------------------------------------------------------|-------|--------|-----------|------------|------|------|------|
| Intraday Supports & Resistances                        |       |        | <b>S2</b> | <b>S</b> 1 | РСР  | R1   | R2   |
| Wheat                                                  | NCDEX | August | 1572      | 1580       | 1595 | 1605 | 1609 |
| Intraday Trade Call*                                   |       |        | Call      | Entry      | T1   | T2   | SL   |
| Wheat                                                  | NCDEX | August | Buy       | Above 1589 | 1596 | 1600 | 1585 |
| *Do not carry forward the position until the next day. |       |        |           |            |      |      |      |