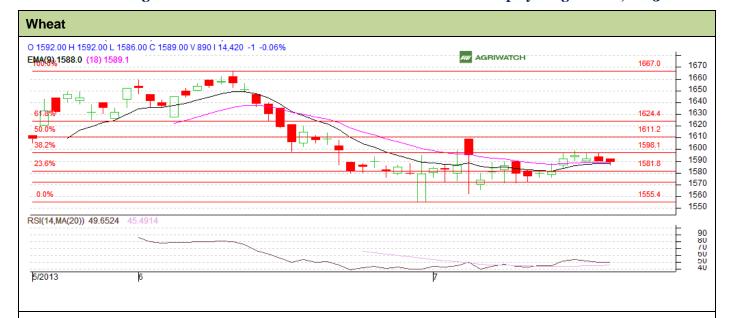

## **Technical Commentary:**

- Candlesticks chart shows sideways movement in the market.
- In yesterday's trading rise in OI and fall in Price indicate short covering.
- Oscillator RSI is in neutral zone.
- Price closed between 9 and 18 days EMA.

| Strategy: Sell near entry level                        |       |        |           |            |      |      |      |
|--------------------------------------------------------|-------|--------|-----------|------------|------|------|------|
| Intraday Supports & Resistances                        |       |        | <b>S2</b> | <b>S1</b>  | РСР  | R1   | R2   |
| Wheat                                                  | NCDEX | August | 1572      | 1580       | 1589 | 1605 | 1609 |
| Intraday Trade Call*                                   |       |        | Call      | Entry      | T1   | T2   | SL   |
| Wheat                                                  | NCDEX | August | Sell      | Below 1590 | 1584 | 1581 | 1593 |
| *Do not carry forward the position until the next day. |       |        |           |            |      |      |      |