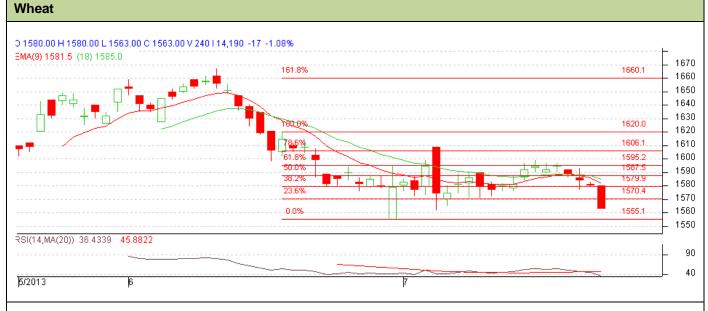

## **Technical Commentary:**

- Candlesticks chart shows downward movement in the market.
- In yesterday's trading fall in OI and price indicate weak market.
- Oscillator RSI is in neutral zone.
- Price closed below 9 and 18 days EMA.

| Strategy: Sell near entry level                        |       |        |           |            |      |      |      |
|--------------------------------------------------------|-------|--------|-----------|------------|------|------|------|
| Intraday Supports & Resistances                        |       |        | <b>S2</b> | <b>S1</b>  | РСР  | R1   | R2   |
| Wheat                                                  | NCDEX | August | 1555      | 1560       | 1580 | 1605 | 1609 |
| Intraday Trade Call*                                   |       |        | Call      | Entry      | T1   | T2   | SL   |
| Wheat                                                  | NCDEX | August | Sell      | Below 1580 | 1572 | 1568 | 1584 |
| *Do not carry forward the position until the next day. |       |        |           |            |      |      |      |