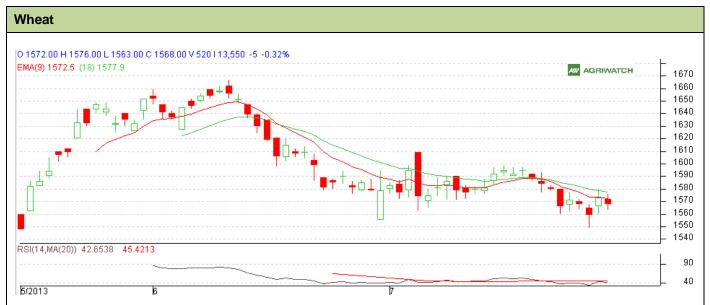

## **Technical Commentary:**

- Candlesticks chart shows sideward movement in the market.
- In yesterday's trading fall in OI and price indicate long liquidation.
- Oscillator RSI is in neutral zone.
- Price closed below 9 and 18 days EMA.

| Strategy: Sell near entry level                        |       |        |      |            |      |      |      |
|--------------------------------------------------------|-------|--------|------|------------|------|------|------|
| Intraday Supports & Resistances                        |       |        | S2   | S1         | PCP  | R1   | R2   |
| Wheat                                                  | NCDEX | August | 1549 | 1560       | 1568 | 1588 | 1599 |
| Intraday Trade Call*                                   |       |        | Call | Entry      | T1   | T2   | SL   |
| Wheat                                                  | NCDEX | August | Sell | Below 1578 | 1570 | 1566 | 1582 |
| *Do not carry forward the position until the next day. |       |        |      |            |      |      |      |