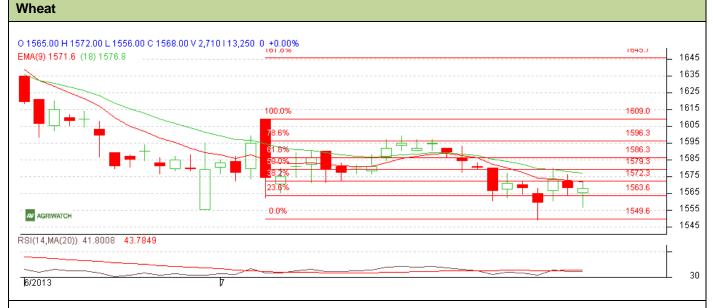

## **Technical Commentary:**

- Candlesticks chart shows sideward movement in the market.
- In yesterday's trading fall in OI and price indicate long liquidation.
- Oscillator RSI is in neutral zone.
- Price closed below 9 and 18 days EMA.

# Strategy: Sell near entry level

| Strategy. Sen near entry lever                         |       |        |           |            |      |      |      |
|--------------------------------------------------------|-------|--------|-----------|------------|------|------|------|
| Intraday Supports & Resistances                        |       |        | <b>S2</b> | <b>S1</b>  | РСР  | R1   | R2   |
| Wheat                                                  | NCDEX | August | 1548      | 1555       | 1568 | 1588 | 1599 |
| Intraday Trade Call*                                   |       |        | Call      | Entry      | T1   | T2   | SL   |
| Wheat                                                  | NCDEX | August | Sell      | Below 1572 | 1562 | 1558 | 1578 |
| *Do not carry forward the position until the next day. |       |        |           |            |      |      |      |