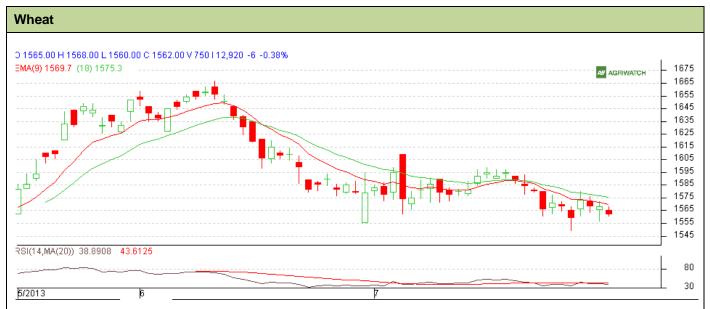

## **Technical Commentary:**

- Candlesticks chart shows sideward movement in the market.
- In yesterday's trading fall in OI and price indicate long liquidation.
- Oscillator RSI is in neutral zone.
- Price closed below 9 and 18 days EMA.

## Strategy: Sell near entry level

| 6                                                      |       |        |      |            |      |           |      |
|--------------------------------------------------------|-------|--------|------|------------|------|-----------|------|
| Intraday Supports & Resistances                        |       |        | S2   | S1         | PCP  | R1        | R2   |
| Wheat                                                  | NCDEX | August | 1548 | 1555       | 1562 | 1588      | 1599 |
| Intraday Trade Call*                                   |       |        | Call | Entry      | T1   | <b>T2</b> | SL   |
| Wheat                                                  | NCDEX | August | Sell | Below 1570 | 1562 | 1558      | 1574 |
| *Do not carry forward the position until the next day. |       |        |      |            |      |           |      |