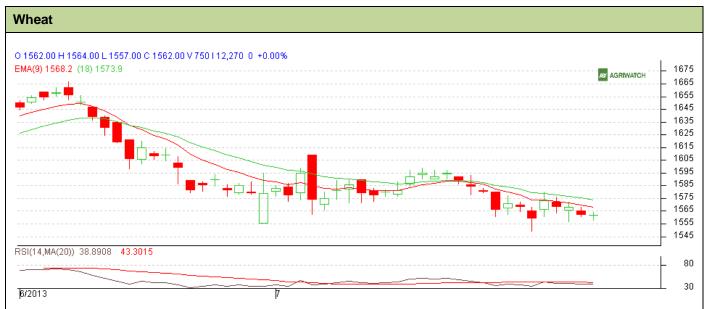

## **Technical Commentary:**

- Candlesticks chart shows downward movement in the market.
- In yesterday's trading fall in OI and price indicate long liquidation.
- Oscillator RSI is in neutral zone.
- Price closed below 9 and 18 days EMA.