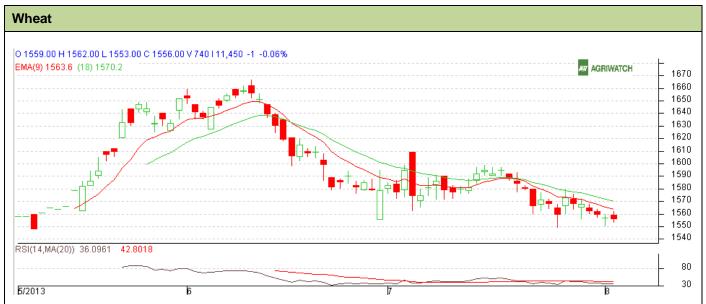

## **Technical Commentary:**

- Candlesticks chart shows downward movement in the market.
- In yesterday's trading fall in OI and price indicate long liquidation.
- Oscillator RSI is in neutral zone.
- Price closed below 9 and 18 days EMA.

| Strategy: Sell near entry level                        |       |        |      |            |      |      |      |
|--------------------------------------------------------|-------|--------|------|------------|------|------|------|
| Intraday Supports & Resistances                        |       |        | S2   | S1         | PCP  | R1   | R2   |
| Wheat                                                  | NCDEX | August | 1542 | 1548       | 1556 | 1568 | 1574 |
| Intraday Trade Call*                                   |       |        | Call | Entry      | T1   | T2   | SL   |
| Wheat                                                  | NCDEX | August | Sell | Below 1561 | 1555 | 1552 | 1564 |
| *Do not carry forward the position until the next day. |       |        |      |            |      |      |      |