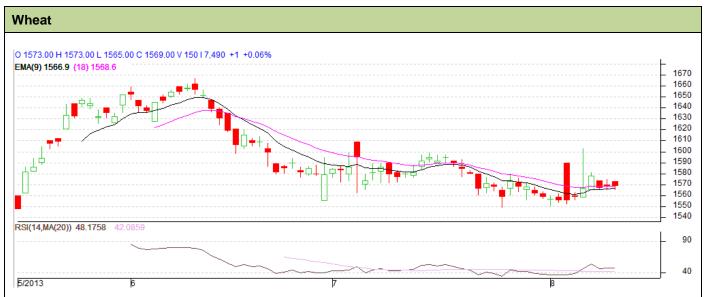

## **Technical Commentary:**

- Candlesticks chart shows upward movement in the market.
- In yesterday's trading fall in OI but increase in price indicate short covering.
- Oscillator RSI is in neutral zone.
- Price closed above 9 and 18 days EMA.

| Oi                                                     |       |        |      |            |      |           |      |
|--------------------------------------------------------|-------|--------|------|------------|------|-----------|------|
| Intraday Supports & Resistances                        |       |        | S2   | S1         | PCP  | R1        | R2   |
| Wheat                                                  | NCDEX | August | 1550 | 1555       | 1568 | 1588      | 1599 |
| Intraday Trade Call*                                   |       |        | Call | Entry      | T1   | <b>T2</b> | SL   |
| Wheat                                                  | NCDEX | August | Sell | Below 1575 | 1565 | 1560      | 1580 |
| *Do not carry forward the position until the next day. |       |        |      |            |      |           |      |