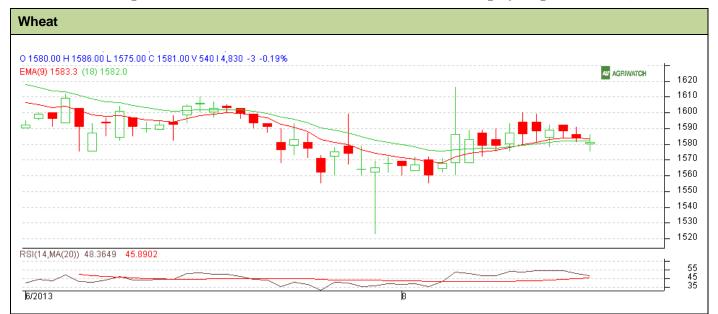

## **Technical Commentary:**

- Candlesticks chart shows downward movement in the market.
- In yesterday's trading fall in OI, volume and price indicate Consolidation.
- Oscillator RSI is in neutral zone.
- Price closed below 9 and 18 days EMA.
- Last candlestick Doji shows indecision among market participants.

| Strategy: | Call | noor | ontry | امتحما |
|-----------|------|------|-------|--------|
| SHAIGAN:  | 2611 | near | emrv  | ıevei  |

| Intraday Supports & Resistances                        |       | S2        | S1    | PCP        | R1        | R2   |      |  |  |
|--------------------------------------------------------|-------|-----------|-------|------------|-----------|------|------|--|--|
| Wheat                                                  | NCDEX | September | 1558  | 1566       | 1581      | 1603 | 1616 |  |  |
| Intraday Trade Call*                                   |       | Call      | Entry | T1         | <b>T2</b> | SL   |      |  |  |
| Wheat                                                  | NCDEX | September | Sell  | Below 1585 | 1575      | 1570 | 1591 |  |  |
| *Do not carry forward the position until the next day. |       |           |       |            |           |      |      |  |  |