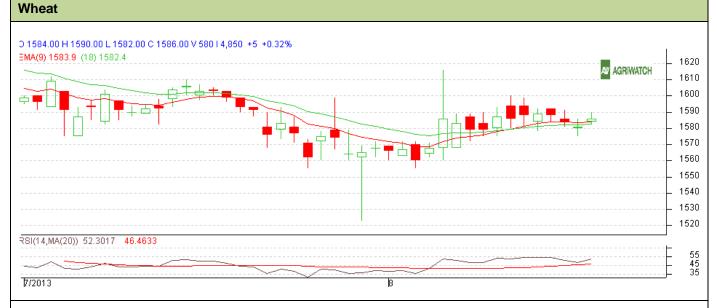

## **Technical Commentary:**

- Candlesticks chart shows downward movement in the market.
- In yesterday's trading rise in OI, volume and price indicate Long Buildup.
- Oscillator RSI is in neutral zone.
- Price closed above 9 and 18 days EMA.

| Strategy: Sell near entry level                        |       |           |      |            |      |      |      |
|--------------------------------------------------------|-------|-----------|------|------------|------|------|------|
| Intraday Supports & Resistances                        |       |           | S2   | <b>S1</b>  | РСР  | R1   | R2   |
| Wheat                                                  | NCDEX | September | 1558 | 1566       | 1586 | 1603 | 1616 |
| Intraday Trade Call*                                   |       |           | Call | Entry      | T1   | T2   | SL   |
| Wheat                                                  | NCDEX | September | Sell | Below 1590 | 1582 | 1578 | 1594 |
| *Do not carry forward the position until the next day. |       |           |      |            |      |      |      |