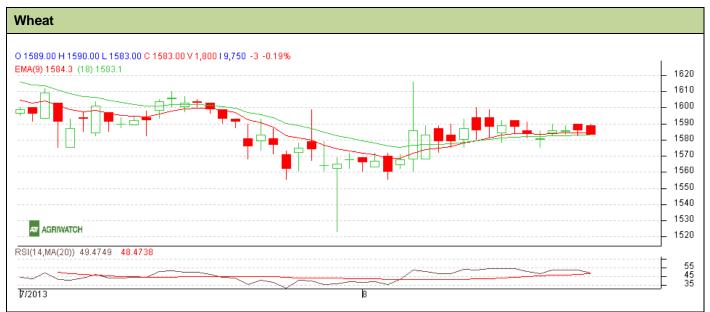

## **Technical Commentary:**

- Candlesticks chart shows sideward movement in the market.
- In yesterday's trading rise in OI but fall in price indicate short covering.
- Oscillator RSI is in neutral zone.
- Price closed above 9 and 18 days EMA.

| Strategy: Sell near entry level                        |       |           |      |            |      |      |      |
|--------------------------------------------------------|-------|-----------|------|------------|------|------|------|
| Intraday Supports & Resistances                        |       |           | S2   | S1         | PCP  | R1   | R2   |
| Wheat                                                  | NCDEX | September | 1558 | 1566       | 1583 | 1603 | 1616 |
| Intraday Trade Call*                                   |       |           | Call | Entry      | T1   | T2   | SL   |
| Wheat                                                  | NCDEX | September | Sell | Below 1588 | 1582 | 1579 | 1591 |
| *Do not carry forward the position until the next day. |       |           |      |            |      |      |      |