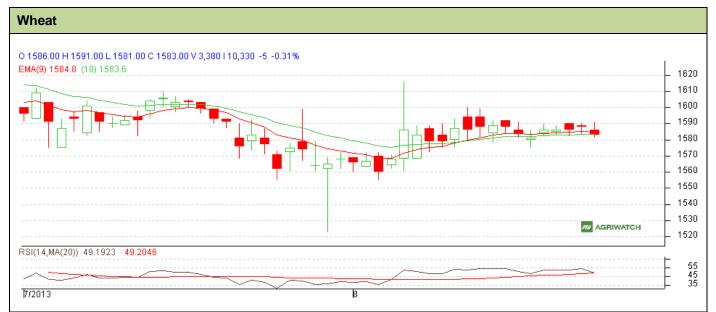

## **Technical Commentary:**

- Candlesticks chart shows sideward movement in the market.
- In yesterday's trading rise in OI but fall in price indicate short covering.
- Oscillator RSI is in neutral zone.
- Price closed above 9 and 18 days EMA.

| <b>Strategy:</b> | Sell | near | entry | level |
|------------------|------|------|-------|-------|
|                  |      |      |       |       |

| Intraday Supports & Resistances                        |       | S2        | S1    | PCP        | R1        | R2   |      |  |  |
|--------------------------------------------------------|-------|-----------|-------|------------|-----------|------|------|--|--|
| Wheat                                                  | NCDEX | September | 1558  | 1566       | 1583      | 1603 | 1616 |  |  |
| Intraday Trade Call*                                   |       | Call      | Entry | <b>T1</b>  | <b>T2</b> | SL   |      |  |  |
| Wheat                                                  | NCDEX | September | Sell  | Below 1588 | 1580      | 1576 | 1592 |  |  |
| *Do not carry forward the position until the next day. |       |           |       |            |           |      |      |  |  |