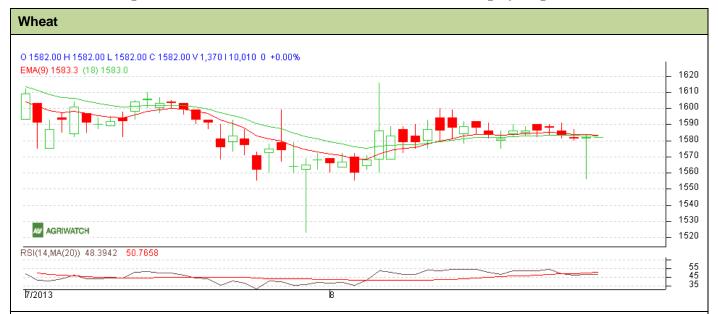

## **Technical Commentary:**

- Candlesticks chart shows sideward movement in the market.
- In yesterday's trading rise in OI but fall in price indicate short covering.
- Oscillator RSI is in neutral zone.
- Price closed above 9 and 18 days EMA.

| Strategy: Sell near entry level                        |       |           |      |            |      |           |      |
|--------------------------------------------------------|-------|-----------|------|------------|------|-----------|------|
| Intraday Supports & Resistances                        |       |           | S2   | S1         | PCP  | R1        | R2   |
| Wheat                                                  | NCDEX | September | 1558 | 1566       | 1582 | 1603      | 1616 |
| Intraday Trade Call*                                   |       |           | Call | Entry      | T1   | <b>T2</b> | SL   |
| Wheat                                                  | NCDEX | September | Sell | Below 1588 | 1578 | 1574      | 1594 |
| *Do not carry forward the position until the next day. |       |           |      |            |      |           |      |