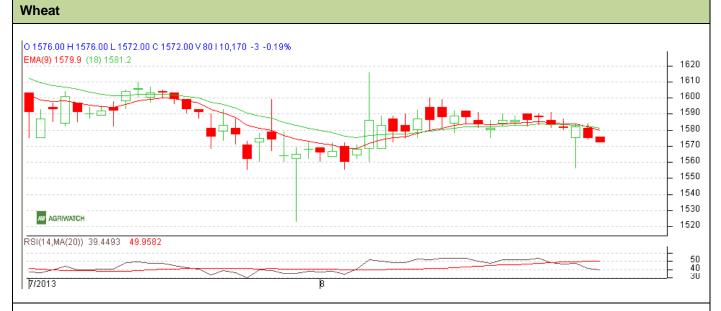

## **Technical Commentary:**

- Candlesticks chart shows sideward movement in the market.
- In yesterday's trading rise in OI but fall in price indicate short covering.
- Oscillator RSI is in neutral zone.
- Price closed above 9 and 18 days EMA.