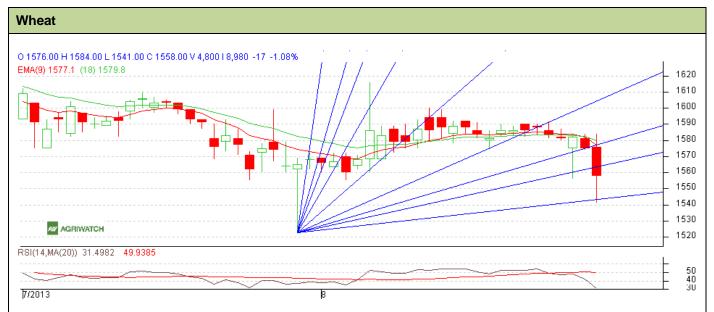

## **Technical Commentary:**

- Candlesticks chart shows downward movement in the market.
- In yesterday's trading fall in OI and price indicate Long Liquidation.
- Oscillator RSI is in neutral zone but nearing overbought zone.
- Price closed below 9 and 18 days EMA.

| Strategy: Sell near entry level                        |       |           |      |            |      |           |      |
|--------------------------------------------------------|-------|-----------|------|------------|------|-----------|------|
| Intraday Supports & Resistances                        |       |           | S2   | S1         | PCP  | R1        | R2   |
| Wheat                                                  | NCDEX | September | 1558 | 1566       | 1558 | 1603      | 1616 |
| Intraday Trade Call*                                   |       |           | Call | Entry      | T1   | <b>T2</b> | SL   |
| Wheat                                                  | NCDEX | September | Sell | Below 1580 | 1572 | 1568      | 1584 |
| *Do not carry forward the position until the next day. |       |           |      |            |      |           |      |