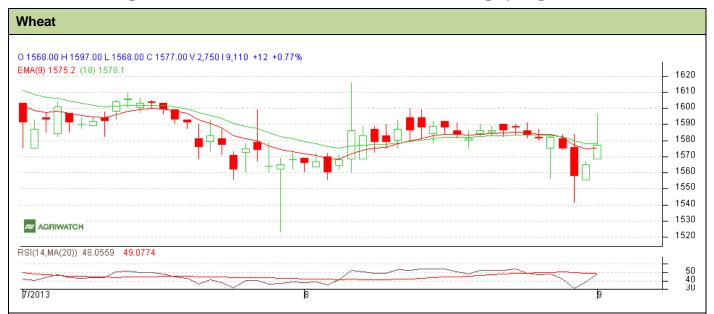

## **Technical Commentary:**

- Candlesticks chart shows upward movement in the market.
- In yesterday's trading fall in OI but rise in price indicate short covering.
- Oscillator RSI is in neutral zone but nearing overbought zone.
- Price closed between 9 and 18 days EMA.

| Strategy: Sell near entry level                        |       |           |      |            |      |      |      |
|--------------------------------------------------------|-------|-----------|------|------------|------|------|------|
| Intraday Supports & Resistances                        |       |           | S2   | S1         | PCP  | R1   | R2   |
| Wheat                                                  | NCDEX | September | 1542 | 1550       | 1577 | 1590 | 1600 |
| Intraday Trade Call*                                   |       |           | Call | Entry      | T1   | T2   | SL   |
| Wheat                                                  | NCDEX | September | Sell | Below 1580 | 1570 | 1565 | 1586 |
| *Do not carry forward the position until the next day. |       |           |      |            |      |      |      |