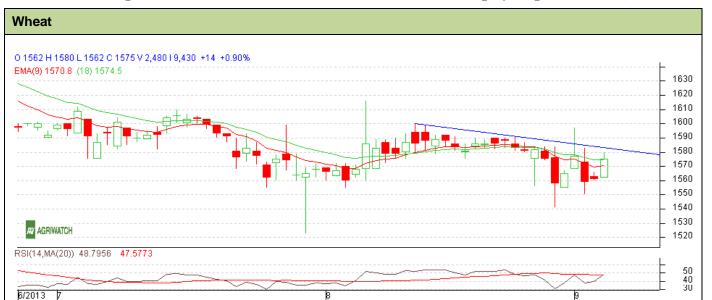

## **Technical Commentary:**

- Candlesticks chart shows downward movement in the market.
- In yesterday's trading rise in OI and price indicate Long buildup.
- Oscillator RSI is in neutral zone.
- Price closed between 9 and 18 days EMA.

| Strategy: Sell near entry level                        |       |           |      |            |      |           |      |
|--------------------------------------------------------|-------|-----------|------|------------|------|-----------|------|
| Intraday Supports & Resistances                        |       |           | S2   | S1         | PCP  | R1        | R2   |
| Wheat                                                  | NCDEX | September | 1541 | 1559       | 1575 | 1594      | 1600 |
| Intraday Trade Call*                                   |       |           | Call | Entry      | T1   | <b>T2</b> | SL   |
| Wheat                                                  | NCDEX | September | Sell | Below 1580 | 1570 | 1565      | 1586 |
| *Do not carry forward the position until the next day. |       |           |      |            |      |           |      |